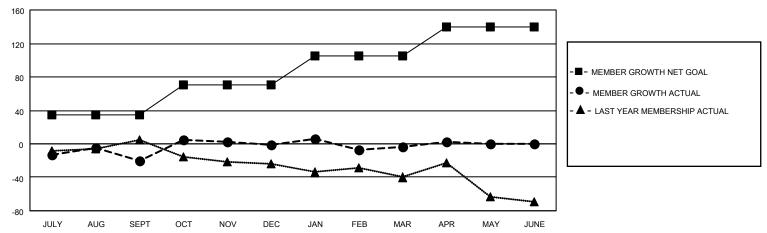

## District 27 D1

| Clubs                 |               |           |               | Members               |                       |                         |                                                    |
|-----------------------|---------------|-----------|---------------|-----------------------|-----------------------|-------------------------|----------------------------------------------------|
| RESULTS FOR 2022-2023 |               |           |               | RESULTS FOR 2022-2023 |                       |                         |                                                    |
| QUARTER               | NEW CLUB GOAL | NEW CLUBS | DROPPED CLUBS | QUARTER MEMB          | ER GROWTH NET<br>GOAL | MEMBER GROWTH<br>ACTUAL | DROPPED<br>MEMBERS ACTUAL<br>(including transfers) |
| JULY/AUG/SEPT         | 1             | 0         | 1             | JULY/AUG/SEPT         | 35                    | 44                      | 61                                                 |
| OCT/NOV/DEC           | 0             | 0         | 0             | OCT/NOV/DEC           | 35                    | 52                      | 31                                                 |
| JAN/FEB/MAR           | 0             | 0         | 0             | JAN/FEB/MAR           | 35                    | 41                      | 39                                                 |
| APR/MAY/JUNE          | 1             | 0         | 0             | APR/MAY/JUNE          | 35                    | 12                      | 4                                                  |

#### GOALS AND ACTUAL MEMBERS CUMULATIVE

| DROPPED CLUBS: 1 |     | 36 CLUBS OF 59 ADDED 1 OR<br>MORE NEW MEMBERS | GENDER DISTRIBUTION                 |                |  |
|------------------|-----|-----------------------------------------------|-------------------------------------|----------------|--|
|                  |     | WORL NEW WEINBERG                             | MALE                                | 1,441 (68.65%) |  |
|                  |     |                                               | FEMALE                              | 657 (31.30%)   |  |
| DROPPED MEMBERS  |     |                                               | NON BINARY                          | 0 (0.00%)      |  |
| BROTT ED WEWDERG |     |                                               | PREFER NOT TO ANSWER                | 1 (0.05%)      |  |
| DECEASED         | 25  |                                               | THE ENTITY TO ANOWER                | 1 (0.0070)     |  |
| CLUB CANCELLED   | 11  | CLICK HERE FOR CUMULATIVE                     | TOTAL FAMILY UNIT MEMBERS 471       |                |  |
| OTHER            | 99  | MEMBERSHIP DATA                               |                                     |                |  |
| TOTAL            | 135 |                                               | FAMILY MEMBERS PAYING HALF DUES 239 |                |  |
|                  |     |                                               |                                     |                |  |