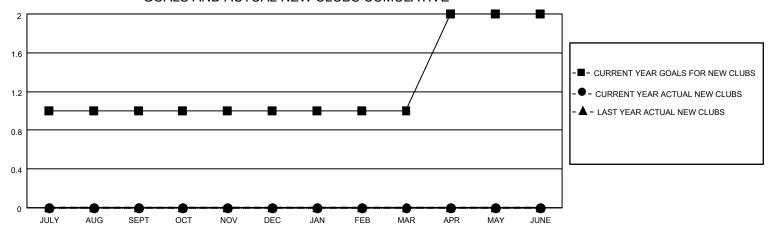

## District 27 D1

| Clubs                 |               |           |               | Members               |                       |                         |                                                    |
|-----------------------|---------------|-----------|---------------|-----------------------|-----------------------|-------------------------|----------------------------------------------------|
| RESULTS FOR 2022-2023 |               |           |               | RESULTS FOR 2022-2023 |                       |                         |                                                    |
| QUARTER               | NEW CLUB GOAL | NEW CLUBS | DROPPED CLUBS | QUARTER MEMB          | ER GROWTH NET<br>GOAL | MEMBER GROWTH<br>ACTUAL | DROPPED<br>MEMBERS ACTUAL<br>(including transfers) |
| JULY/AUG/SEPT         | 1             | 0         | 1             | JULY/AUG/SEPT         | 35                    | 44                      | 61                                                 |
| OCT/NOV/DEC           | 0             | 0         | 0             | OCT/NOV/DEC           | 35                    | 52                      | 31                                                 |
| JAN/FEB/MAR           | 0             | 0         | 0             | JAN/FEB/MAR           | 35                    | 41                      | 39                                                 |
| APR/MAY/JUNE          | 1             | 0         | 0             | APR/MAY/JUNE          | 35                    | 12                      | 4                                                  |

#### GOALS AND ACTUAL NEW CLUBS CUMULATIVE